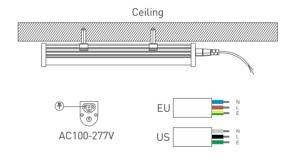

(1). Make a right position and screw hole.

(2). Fixed the clips between ceiling and light with screws.

(3). Fixted rotatable clips & fixture with tighten screws.

(4). Connected up by connector, done.

1. Length: 1ft, 2ft, 3ft, 4ft, 5ft, 6ft, 8ft

2. PF>0.9 3. THD<20%

4. Life Span: 50,000 hours

5. Temperature range: -10° to 45°

6. Energy efficiency class: A

7. Input Voltage: AC120V / AC100-277V / AC100-240V