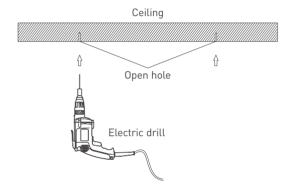

## **Steps Of Installation**

- To avoid electric shock, maintenance and installation should only be carried out by a professional electrician
- Before installation, turn off the power to make sure safety
- Follow the diagram for below for proper installation

(1). Make a right position and screw hole.

(2). Fixed the clips between ceiling and light with screws.

(3). Fixted rotatable clips & fixture with tighten screws.

(4). Connected up by connector, done.