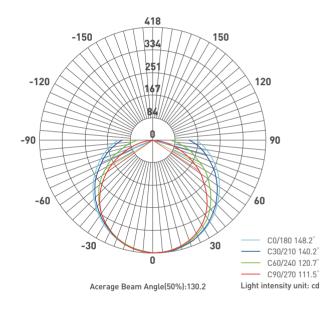

1. Length: 1ft, 2ft, 3ft, 4ft, 5ft, 6ft, 8ft

2. PF>0.9 3. THD<20%

4. Life Span: 50,000 hours

5. Temperature range: -10° to 45°

6. Energy efficiency class: A

7. Input Voltage: AC120V / AC100-277V / AC100-240V

PREMIUM







Techplex www.techplex.net.au



(4). Screws

(5). Mounting clips

## **Product Description**

Single T5 integrated light with high-efficiency light engine for long life and excellent color to ensure the quality of the lighting. It can be connected to an optional cable or connector.

### **Light Distribution Curve**



#### **Product Features**

- Patent Male-female linkable design
- Seamless & No Dark in-line connection
- 0.8mm aluminum housing for excellent heat dissipation
- Heat protection system, with excellent internal driver
- Enjoy Hassle-free, safe and easy Installation



# **Application**

- Micro-greens Cultivation, Seedlings, Sprouts
- Indoor Plants, Cloning, Vegetation, Propagation

## Product Line Drawing (Size:mm)



570 / 876 / 1180 / 1481 / 1746 /2356

# **Specification**

| CRI: >80                   |      |       | CCT: 6500K |                     |          |                     | Material: AL+PC             |  |
|----------------------------|------|-------|------------|---------------------|----------|---------------------|-----------------------------|--|
| Model