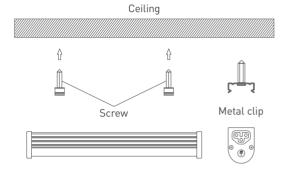

PREMIUM

Techplex www.techplex.net.au

(4). Screws

(5). Mounting clips

(1). Make a right position and screw hole.

(2). Fixed the clips between ceiling and light with screws.

(3). Fixted rotatable clips & fixture with tighten screws.

(4). Connected up by connector, done.