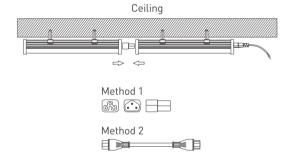

## **Steps Of Installation**

- To avoid electric shock, maintenance and installation should only be carried out by a professional electrician
- Before installation, turn off the power to make sure safety
- Follow the diagram for below for proper installation

(1). Make a right position and screw hole.

(2). Fixed the clips between ceiling and light with screws.

(3). Fixted rotatable clips & fixture with tighten screws.

(4). Connected up by connector, done.