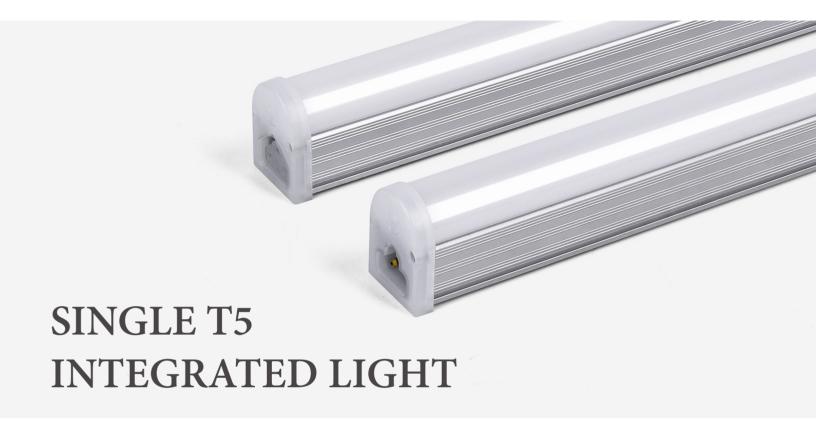

## **Product Description**

Single T5 integrated light with high-efficiency light engine for long life and excellent color to ensure the quality of the lighting. It can be connected to an optional cable or connector.