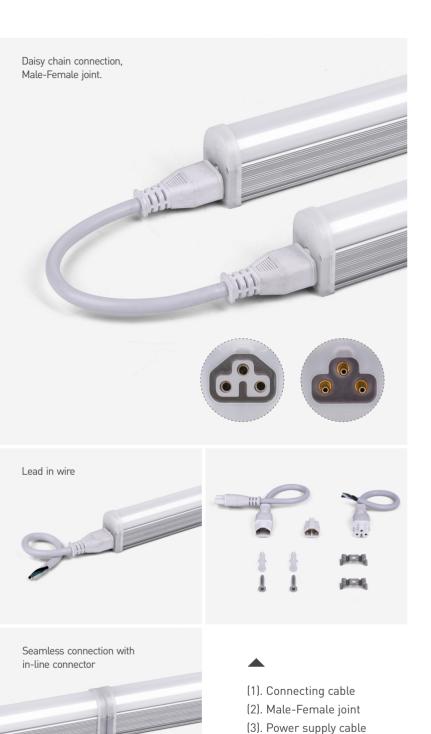

PREMIUM

Techplex www.techplex.net.au

(4). Screws

(5). Mounting clips

#### **Product Features**

- Patent Male-female linkable design
- Seamless & No Dark in-line connection
- 0.8mm aluminum housing for excellent heat dissipation
- Heat protection system, with excellent internal driver
- Enjoy Hassle-free, safe and easy Installation