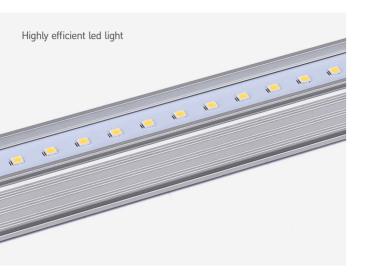

## **Product Description**

Single T5 integrated light with high-efficiency light engine for long life and excellent color to ensure the quality of the lighting. It can be connected to an optional cable or connector.