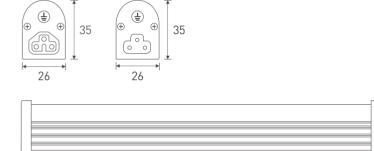

t Voltage: AC120V / AC100-277V / AC100-240V

PREMIUM







Techplex www.techplex.net.au



(4). Screws

(5). Mounting clips

## **Product Description**

Single T5 integrated light with high-efficiency light engine for long life and excellent color to ensure the quality of the lighting. It can be connected to an optional cable or connector.

### **Light Distribution Curve**



#### **Product Features**

- Patent Male-female linkable design
- Seamless & No Dark in-line connection
- 0.8mm aluminum housing for excellent heat dissipation
- Heat protection system, with excellent internal driver
- Enjoy Hassle-free, safe and easy Installation



# **Application**

- Micro-greens Cultivation, Seedlings, Sprouts
- Indoor Plants, Cloning, Vegetation, Propagation

## Product Line Drawing (Size:mm)



570 / 876 / 1180 / 1481 / 1746 /2356

# **Specification**

| CRI: >80                   |      |       | CCT: 6500K |                     |          |                     | Material: AL+PC             |  |
|----------------------------|------|-------|------------|---------------------|----------|---------------------|-----------------------------|--|
| Model                      | Size | Power | Pc Cover   | Lumens<br>(lm) ±10% | Pc Cover | Lumens<br>(lm) ±10% | Package                     |  |
| Techplex T5<br>600mm - 7W  | 2ft  | 7W    | Frosted    | 770                 | Clear    | 840                 | 780x175x230 (mm) 25pcs/ctn  |  |
| Techplex T5<br>1200mm -15W | 4ft  | 15W   | Frosted    | 1650                | Clear    | 1800                | 1390x175x230 (mm) 25pcs/ctn |  |

##